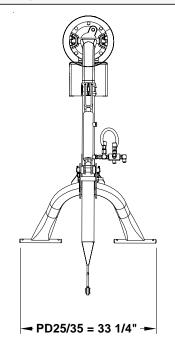

## PD25 and PD35 Series

|                                   | PD25                                                                                                                   | PD35              |  |
|-----------------------------------|------------------------------------------------------------------------------------------------------------------------|-------------------|--|
| Tractor HP Range                  | 25 to 55 HP                                                                                                            | 30 to 75 HP       |  |
| Weight Without Auger              | 186 lbs.                                                                                                               | 233 lbs.          |  |
| Auger Length                      | 48"                                                                                                                    |                   |  |
| Auger Flight Thickness            | 1/4"                                                                                                                   |                   |  |
| Auger Pipe                        | 2 1/2" ID                                                                                                              |                   |  |
| Auger Tooth Construction          | Forged, Individually Replaceable<br>40 Degree angle installed on flat side<br>50 Degree angle installed on angled side |                   |  |
| Number of Teeth                   | (6" - 2 teeth) (9" & 12" - 4 teeth) (15" - 5 teeth) (18" - 6 teeth) (24" - 8 teeth)                                    |                   |  |
| Pilot                             | Cast steel, 3 drill points                                                                                             |                   |  |
| Driveline Cat.                    | Cat. III Shear bolt - Standard Cat. III Radial pin clutch - Optional (Recommended on Auger Sizes 15" and above.)       |                   |  |
| Maximum Operating PTO Speed       | 300 RPM                                                                                                                |                   |  |
| Gearbox                           | 540 RPM 3.18:1 Ratio                                                                                                   | 540 RPM 4:1 Ratio |  |
| Output Shaft                      | 2" O.D. Round                                                                                                          |                   |  |
| 3-Point Hitch Cat.                | Cat. I & II                                                                                                            |                   |  |
| Boom Tube                         | 3 1/2" O.D.                                                                                                            | 3 1/2" O.D.       |  |
| Yoke Tube                         | 2 7/8" O.D.                                                                                                            |                   |  |
| Options and Accessories           |                                                                                                                        |                   |  |
| Auger Sizes (Options)             | 6", 9", 12", 14", 18", or 24"                                                                                          |                   |  |
| Auger Extensions (Accessories)    | 7" & 14" Extensions Available                                                                                          |                   |  |
| Cat. III Torque Limiter Driveline | Available                                                                                                              | Available         |  |
| Hydraulic Down Pressure Kit       | Available                                                                                                              | Available         |  |
| Storage Stand                     | Available                                                                                                              | Available         |  |